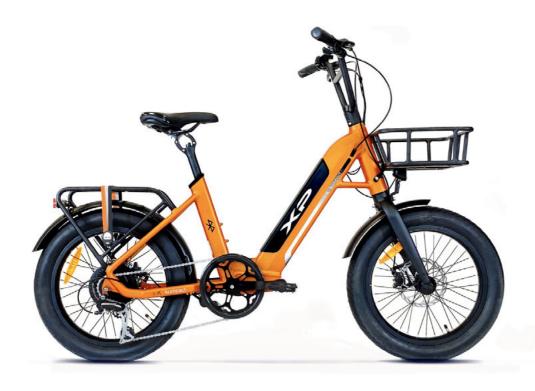

## **E-BIKE K KOMPACT 20**

| FRAME       | ALUMINIUM ONE SIZE                                                                                                                                                                                                                                                            |
|-------------|-------------------------------------------------------------------------------------------------------------------------------------------------------------------------------------------------------------------------------------------------------------------------------|
| WHEEL       | FROM 20"- 3.0 MIDI-FAT                                                                                                                                                                                                                                                        |
| BIKE RIMS   | INCREASED SPOKES                                                                                                                                                                                                                                                              |
| DISC BRAKES | HYDRAULIC 180/180                                                                                                                                                                                                                                                             |
| REAR ENGINE | XP 250W 45NM The engine, with a torque of 45nm, is one of the most powerful motors on the hub, while maintaining the 250w power rating, and is particularly appreciated for its smoothness and ease of use.                                                                   |
| GEAR        | SHIMANO 8 SPEED                                                                                                                                                                                                                                                               |
| BATTERY     | LI-ION 48V 13AH (624WH) CON WITH SAMSUNG/LG SMART BMS CELLS.                                                                                                                                                                                                                  |
| DISPLAY     | 3 modes eco - norm - pow with 5 assistance levels each- LCD backlit display with bluetooth connection, on-board computer with speed, partial and total km travelled Display of percentage battery charge level, remaining range in kilometres and travel time - Bluetooth/app |